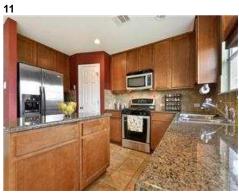

# Property Photos 11113 Persimmon Gap Dr

11113 Persimmon Gap Dr Austin, TX 78717

Agent Phone: 512-222-3302 Office Phone: 512-448-4111 joepaul@kw.com

www.kellerwilliams.com

Generated on 11/14/2014 Data Source: Austin Board of Realtors

### **Property Features**

| Property Features                                                                                                                                                                               |                                                                                                                                                                                                                                                                                                                                         |  |
|-------------------------------------------------------------------------------------------------------------------------------------------------------------------------------------------------|-----------------------------------------------------------------------------------------------------------------------------------------------------------------------------------------------------------------------------------------------------------------------------------------------------------------------------------------|--|
| Construction:                                                                                                                                                                                   | 1 Side Masonry<br>Frame/Stone                                                                                                                                                                                                                                                                                                           |  |
| Views:                                                                                                                                                                                          | No View                                                                                                                                                                                                                                                                                                                                 |  |
| Lot Description:                                                                                                                                                                                | Cul-De-Sac                                                                                                                                                                                                                                                                                                                              |  |
| Roof:                                                                                                                                                                                           | Composition Shingle                                                                                                                                                                                                                                                                                                                     |  |
| Foundation:                                                                                                                                                                                     | Slab                                                                                                                                                                                                                                                                                                                                    |  |
| Garage:                                                                                                                                                                                         | Y                                                                                                                                                                                                                                                                                                                                       |  |
|                                                                                                                                                                                                 | Attached<br>Attached: Y                                                                                                                                                                                                                                                                                                                 |  |
| Waterfront:                                                                                                                                                                                     | ,                                                                                                                                                                                                                                                                                                                                       |  |
| Alt TaxId:                                                                                                                                                                                      | R486684                                                                                                                                                                                                                                                                                                                                 |  |
| Utilities Present:                                                                                                                                                                              | Y                                                                                                                                                                                                                                                                                                                                       |  |
| Utilities:                                                                                                                                                                                      | Electricity Available<br>Natural Gas Available                                                                                                                                                                                                                                                                                          |  |
| Water:                                                                                                                                                                                          | City                                                                                                                                                                                                                                                                                                                                    |  |
| Sewer:                                                                                                                                                                                          | City at Street                                                                                                                                                                                                                                                                                                                          |  |
| Heating:                                                                                                                                                                                        | Central Heat                                                                                                                                                                                                                                                                                                                            |  |
| Cooling:                                                                                                                                                                                        | Central Air                                                                                                                                                                                                                                                                                                                             |  |
| Fencing:                                                                                                                                                                                        | Privacy                                                                                                                                                                                                                                                                                                                                 |  |
| Baths (Total):                                                                                                                                                                                  | 3 Baths (Total)                                                                                                                                                                                                                                                                                                                         |  |
|                                                                                                                                                                                                 | 2 Full Baths<br>1 Half Baths                                                                                                                                                                                                                                                                                                            |  |
| Legal Description:                                                                                                                                                                              | S9414 - AVERY RANCH FAR                                                                                                                                                                                                                                                                                                                 |  |
|                                                                                                                                                                                                 | WEST PH 2 SEC 3                                                                                                                                                                                                                                                                                                                         |  |
|                                                                                                                                                                                                 | BLOCK B                                                                                                                                                                                                                                                                                                                                 |  |
| -                                                                                                                                                                                               | LOT 7                                                                                                                                                                                                                                                                                                                                   |  |
| Den:                                                                                                                                                                                            | Y                                                                                                                                                                                                                                                                                                                                       |  |
| Dining Room:                                                                                                                                                                                    | Breakfast Area<br>Formal Dining Room                                                                                                                                                                                                                                                                                                    |  |
| Family Room:                                                                                                                                                                                    | Y                                                                                                                                                                                                                                                                                                                                       |  |
| •                                                                                                                                                                                               | 1                                                                                                                                                                                                                                                                                                                                       |  |
| Kitchen:                                                                                                                                                                                        | Breakfast Area                                                                                                                                                                                                                                                                                                                          |  |
| •                                                                                                                                                                                               | Breakfast Area<br>Granite/Marble Counters                                                                                                                                                                                                                                                                                               |  |
| Kitchen:                                                                                                                                                                                        | Breakfast Area<br>Granite/Marble Counters<br>Open to Family Room                                                                                                                                                                                                                                                                        |  |
| Kitchen:<br>Laundry Room:                                                                                                                                                                       | Breakfast Area<br>Granite/Marble Counters                                                                                                                                                                                                                                                                                               |  |
| Kitchen:                                                                                                                                                                                        | Breakfast Area<br>Granite/Marble Counters<br>Open to Family Room<br>Utility/Laundry Room<br>Y                                                                                                                                                                                                                                           |  |
| Kitchen:<br>Laundry Room:<br>Living Room:                                                                                                                                                       | Breakfast Area<br>Granite/Marble Counters<br>Open to Family Room<br>Utility/Laundry Room<br>Y<br>Full Bath                                                                                                                                                                                                                              |  |
| Kitchen:<br>Laundry Room:<br>Living Room:<br>Master Bathroom:                                                                                                                                   | Breakfast Area<br>Granite/Marble Counters<br>Open to Family Room<br>Utility/Laundry Room<br>Y<br>Full Bath                                                                                                                                                                                                                              |  |
| Kitchen:<br>Laundry Room:<br>Living Room:<br>Master Bathroom:                                                                                                                                   | Breakfast Area<br>Granite/Marble Counters<br>Open to Family Room<br>Utility/Laundry Room<br>Y<br>Full Bath<br>Ceiling-High<br>Security System - Owned                                                                                                                                                                                   |  |
| Kitchen:<br>Laundry Room:<br>Living Room:<br>Master Bathroom:<br>Interior Features:                                                                                                             | Breakfast Area<br>Granite/Marble Counters<br>Open to Family Room<br>Utility/Laundry Room<br>Y<br>Full Bath<br>Ceiling-High<br>Security System - Owned<br>Window Treatments<br>Carpet                                                                                                                                                    |  |
| Kitchen:<br>Laundry Room:<br>Living Room:<br>Master Bathroom:<br>Interior Features:<br>Floor Types:                                                                                             | Breakfast Area<br>Granite/Marble Counters<br>Open to Family Room<br>Utility/Laundry Room<br>Y<br>Full Bath<br>Ceiling-High<br>Security System - Owned<br>Window Treatments<br>Carpet<br>Tile - Hard                                                                                                                                     |  |
| Kitchen:<br>Laundry Room:<br>Living Room:<br>Master Bathroom:<br>Interior Features:<br>Floor Types:<br># Fireplaces:                                                                            | Breakfast Area<br>Granite/Marble Counters<br>Open to Family Room<br>Utility/Laundry Room<br>Y<br>Full Bath<br>Ceiling-High<br>Security System - Owned<br>Window Treatments<br>Carpet<br>Tile - Hard<br>0                                                                                                                                |  |
| Kitchen:<br>Laundry Room:<br>Living Room:<br>Master Bathroom:<br>Interior Features:<br>Floor Types:<br># Fireplaces:<br>Appliances:<br>Exterior Features:                                       | Breakfast Area<br>Granite/Marble Counters<br>Open to Family Room<br>Utility/Laundry Room<br>Y<br>Full Bath<br>Ceiling-High<br>Security System - Owned<br>Window Treatments<br>Carpet<br>Tile - Hard<br>0<br>Oven<br>Dishwasher<br>Washer                                                                                                |  |
| Kitchen:<br>Laundry Room:<br>Living Room:<br>Master Bathroom:<br>Interior Features:<br>Floor Types:<br># Fireplaces:<br>Appliances:                                                             | Breakfast Area<br>Granite/Marble Counters<br>Open to Family Room<br>Utility/Laundry Room<br>Y<br>Full Bath<br>Ceiling-High<br>Security System - Owned<br>Window Treatments<br>Carpet<br>Tile - Hard<br>0<br>Oven<br>Dishwasher<br>Washer                                                                                                |  |
| Kitchen:<br>Laundry Room:<br>Living Room:<br>Master Bathroom:<br>Interior Features:<br>Floor Types:<br># Fireplaces:<br>Appliances:<br>Exterior Features:                                       | Breakfast Area<br>Granite/Marble Counters<br>Open to Family Room<br>Utility/Laundry Room<br>Y<br>Full Bath<br>Ceiling-High<br>Security System - Owned<br>Window Treatments<br>Carpet<br>Tile - Hard<br>0<br>Oven<br>Dishwasher<br>Washer<br>Porch-Open                                                                                  |  |
| Kitchen:<br>Laundry Room:<br>Living Room:<br>Master Bathroom:<br>Interior Features:<br>Floor Types:<br># Fireplaces:<br>Appliances:<br>Exterior Features:<br>Porch:<br>Sprinklers:<br>Security: | Breakfast Area<br>Granite/Marble Counters<br>Open to Family Room<br>Utility/Laundry Room<br>Y<br>Full Bath<br>Ceiling-High<br>Security System - Owned<br>Window Treatments<br>Carpet<br>Tile - Hard<br>0<br>Oven<br>Dishwasher<br>Washer<br>Porch-Open<br>Open                                                                          |  |
| Kitchen:<br>Laundry Room:<br>Living Room:<br>Master Bathroom:<br>Interior Features:<br>Floor Types:<br># Fireplaces:<br>Appliances:<br>Exterior Features:<br>Porch:<br>Sprinklers:              | Breakfast Area<br>Granite/Marble Counters<br>Open to Family Room<br>Utility/Laundry Room<br>Y<br>Full Bath<br>Ceiling-High<br>Security System - Owned<br>Window Treatments<br>Carpet<br>Tile - Hard<br>0<br>Oven<br>Dishwasher<br>Washer<br>Porch-Open<br>Open<br>Automatic<br>Security System<br>Common Grounds                        |  |
| Kitchen:<br>Laundry Room:<br>Living Room:<br>Master Bathroom:<br>Interior Features:<br>Floor Types:<br># Fireplaces:<br>Appliances:<br>Exterior Features:<br>Porch:<br>Sprinklers:<br>Security: | Breakfast Area<br>Granite/Marble Counters<br>Open to Family Room<br>Utility/Laundry Room<br>Y<br>Full Bath<br>Ceiling-High<br>Security System - Owned<br>Window Treatments<br>Carpet<br>Tile - Hard<br>0<br>Oven<br>Dishwasher<br>Washer<br>Porch-Open<br>Open<br>Automatic<br>Security System                                          |  |
| Kitchen:<br>Laundry Room:<br>Living Room:<br>Master Bathroom:<br>Interior Features:<br>Floor Types:<br># Fireplaces:<br>Appliances:<br>Exterior Features:<br>Porch:<br>Sprinklers:<br>Security: | Breakfast Area<br>Granite/Marble Counters<br>Open to Family Room<br>Utility/Laundry Room<br>Y<br>Full Bath<br>Ceiling-High<br>Security System - Owned<br>Window Treatments<br>Carpet<br>Tile - Hard<br>0<br>Oven<br>Dishwasher<br>Washer<br>Porch-Open<br>Open<br>Automatic<br>Security System<br>Common Grounds<br>Jogging/Biking Path |  |