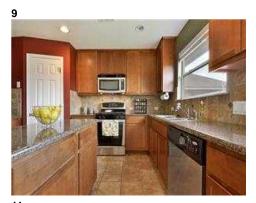

# Listing Details 11113 Persimmon Gap Dr

#### **Public Remarks**

House in very good condition, New Carpet, 2-Story Entry with Formal Dining and Living, Separate Family Room open to Kitchen and Breakfast Room, Upstairs Den for TV or Office, Large Master Bedroom with Bay Window and Bathroom with Garden Tub. Neutral Colors with upgraded backsplash and Granite Counters. Covered Front Porch welcomes your Guests. Excellent Schools. Beautiful Stone Veneer. Ready for Move In - Come visit today!